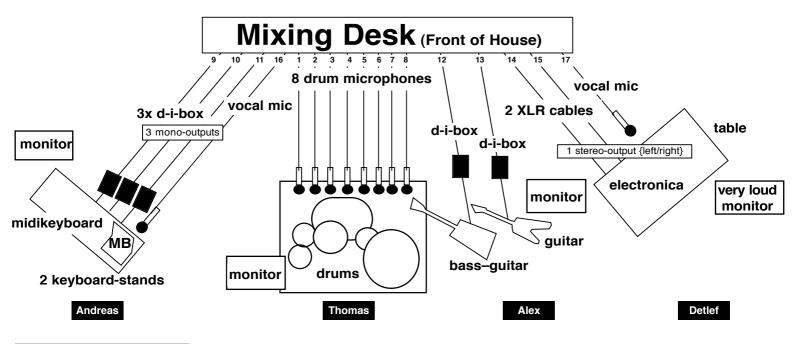

**INPUT LIST** 

| CH | INSTRUMENT    | MIC/D.I. | INSERT         |
|----|---------------|----------|----------------|
| 1  | BASS DRUM     | D 112    |                |
| 2  | STAND TOM     | AKG      |                |
| 3  | SNARE MIC     | AKG      | DRAWMER DS 201 |
| 4  | HAT           | AKG 451  |                |
| 5  | RIDE          | AKG 451  |                |
| 6  | OVERHEAD      | AKG 451  |                |
| 7  | HANGING TOM 1 | AKG      |                |
| 8  | HANGING TOM 2 | AKG      |                |
| 9  | MACBOOK LEFT  | DI       |                |
| 10 | MACBOOK RIGHT | DI       |                |
| 11 | MACBOOK MONO  | DI       |                |
| 12 | BASS          | DI       | DBX 166 STEREO |
| 13 | GUITAR        | DI       | DBX 100 STEREO |
| 14 | MACKIE LEFT   | XLR OUT  |                |
| 15 | MACKIE RIGHT  | XLR OUT  |                |
| 16 | VOCAL 1       | SM 58    |                |
| 17 | VOCAL 2       | SM 58    | (NOT SINGING)  |
|    |               |          |                |